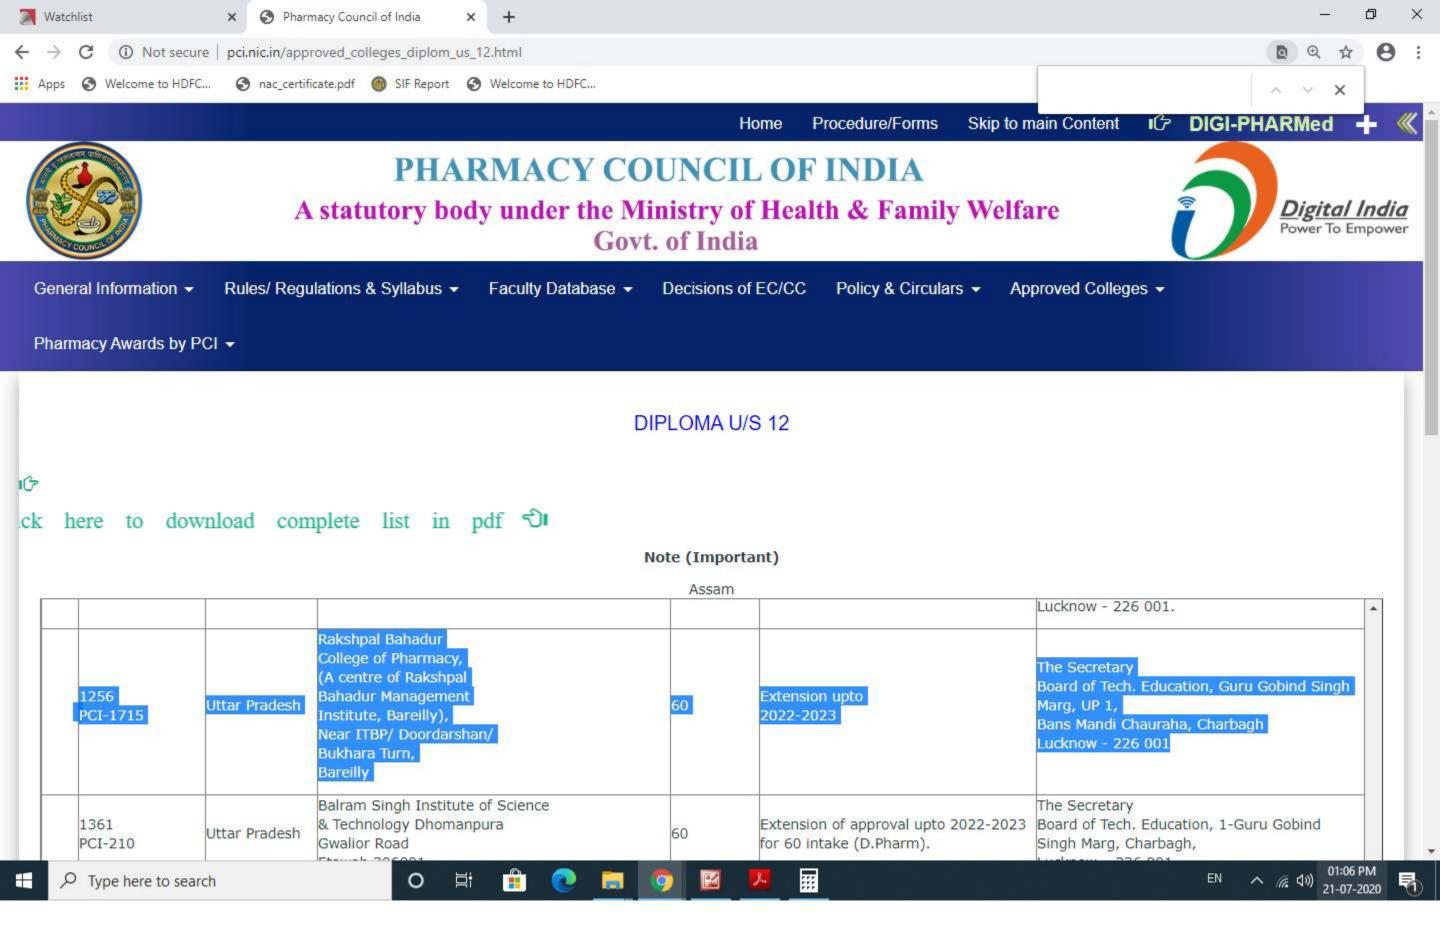

## **DECISION LETTER**

Institute Name / Inst ID :Rakshpal Bahadur College Of Pharmacy A Centre Of Rakshpal Bahadur Management Institute Bareilly Near Itbp Doordarshan Bukhara Turn Bareilly Uttar Pradesh/PCI-1715

State :UTTAR PRADESH

**District :BAREILLY** 

**Sub-District : Bareilly** 

Village/Town/City :BARI NAGLA

Pin Code :243001

## Sir / Madam

With reference to the subject cited above i am directed to convey the approval of PCI as per Following Details

| Course  | Name of Affiliation                                                                                                                    | Decision                                             | Approval Status |
|---------|----------------------------------------------------------------------------------------------------------------------------------------|------------------------------------------------------|-----------------|
| B.Pharm | The Registrar Uttar<br>Pradesh Technical<br>University Institute<br>of Engineering and<br>Technology<br>Campus Sitapur<br>Road Lucknow | Extension upto 2022-2023 for 100 intake<br>(B.Pharm) | Approved        |
| D.Pharm | The Secretary Uttar<br>Pradesh Board of<br>Technical<br>Education Guru<br>Govind Singh Marg<br>Lucknow Uttar<br>Pradesh                | Extension upto 2022-2023 for 60 intake<br>(D.Pharm)  | Approved        |