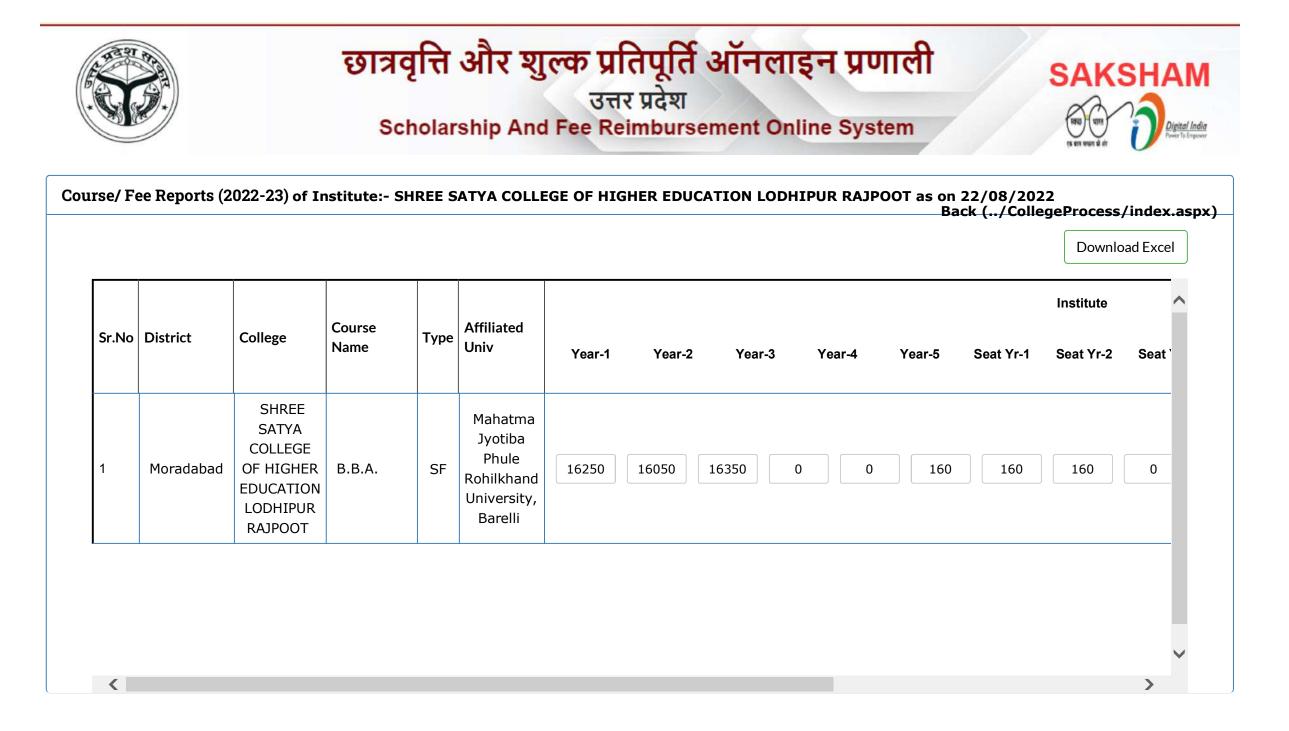

| 2 | Moradabad | SHREE<br>SATYA<br>COLLEGE<br>OF HIGHER<br>EDUCATION<br>LODHIPUR<br>RAJPOOT | B.C.A.                                                          | SF | Mahatma<br>Jyotiba<br>Phule<br>Rohilkhand<br>University,<br>Barelli | 16250 16350 0 0 60 60 0         |  |
|---|-----------|----------------------------------------------------------------------------|-----------------------------------------------------------------|----|---------------------------------------------------------------------|---------------------------------|--|
| 3 | Moradabad | SHREE<br>SATYA<br>COLLEGE<br>OF HIGHER<br>EDUCATION<br>LODHIPUR<br>RAJPOOT | B.Pharma.                                                       | SF | U.P.<br>Technical<br>University,<br>Lucknow                         | 63300 63300 63300 0 60 51 60 60 |  |
| 4 | Moradabad | SHREE<br>SATYA<br>COLLEGE<br>OF HIGHER<br>EDUCATION<br>LODHIPUR<br>RAJPOOT | Diploma In<br>Elementary<br>Education<br>(Approval<br>Attached) | SF | S.C.E.R.T                                                           | 41000 0 0 0 100 100 0 0         |  |
| 5 | Moradabad | SHREE<br>SATYA<br>COLLEGE<br>OF HIGHER<br>EDUCATION<br>LODHIPUR<br>RAJPOOT | Diploma in<br>Pharmacy                                          | SF | U.P Board<br>Of<br>Technical<br>Education                           | 45000 0 0 0 60 60 0 0           |  |
| < |           |                                                                            |                                                                 |    |                                                                     |                                 |  |