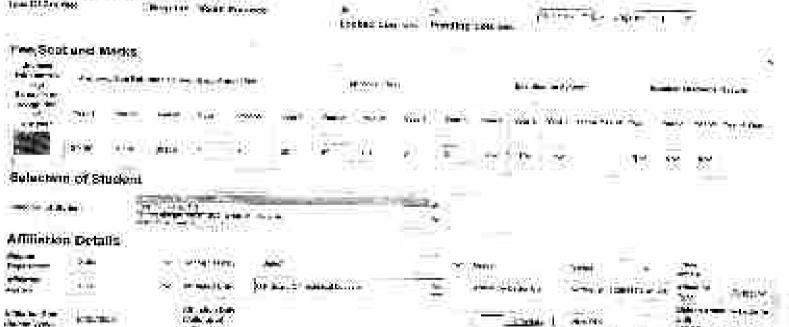

### Pre-Sem and Marks

| Case and H |                                                                                                                                                                                                                                                                                                                                                                                                                                                                                                                                                                                                                                                                                                                                          |                | Scene Ma                       | i in                                                                                                            | لمورم             | يقونعا مست       |
|------------|------------------------------------------------------------------------------------------------------------------------------------------------------------------------------------------------------------------------------------------------------------------------------------------------------------------------------------------------------------------------------------------------------------------------------------------------------------------------------------------------------------------------------------------------------------------------------------------------------------------------------------------------------------------------------------------------------------------------------------------|----------------|--------------------------------|-----------------------------------------------------------------------------------------------------------------|-------------------|------------------|
|            |                                                                                                                                                                                                                                                                                                                                                                                                                                                                                                                                                                                                                                                                                                                                          |                |                                |                                                                                                                 | 6.4 mant -        |                  |
| 19         | 199 <b>- 1</b> 9                                                                                                                                                                                                                                                                                                                                                                                                                                                                                                                                                                                                                                                                                                                         | - R G          | A                              | i territe                                                                                                       | M ~               | (r. / T          |
| on of Shid |                                                                                                                                                                                                                                                                                                                                                                                                                                                                                                                                                                                                                                                                                                                                          |                |                                |                                                                                                                 |                   |                  |
|            | 564 - 94<br>27.252 - 775                                                                                                                                                                                                                                                                                                                                                                                                                                                                                                                                                                                                                                                                                                                 | a de la comp   |                                | Ŷ                                                                                                               |                   |                  |
| or Could   | ÷                                                                                                                                                                                                                                                                                                                                                                                                                                                                                                                                                                                                                                                                                                                                        |                |                                |                                                                                                                 |                   | 1. T. C. C. C.   |
| in see     | °                                                                                                                                                                                                                                                                                                                                                                                                                                                                                                                                                                                                                                                                                                                                        | อาสาราเปลี่ย   |                                | the second se | 810               | 10+-C            |
| 44         | 1                                                                                                                                                                                                                                                                                                                                                                                                                                                                                                                                                                                                                                                                                                                                        | is an Data     | 100.98 area                    |                                                                                                                 | Sherrockenith     | - 200 - 1994 -   |
| ir seien   | in in its second se | An anti-       |                                | C like                                                                                                          | - /6. CF<br>[444] | Carter and Same  |
| 126        |                                                                                                                                                                                                                                                                                                                                                                                                                                                                                                                                                                                                                                                                                                                                          |                |                                |                                                                                                                 | 174               | en Concisional ( |
| 99 ]<br>   |                                                                                                                                                                                                                                                                                                                                                                                                                                                                                                                                                                                                                                                                                                                                          | e une concerto | 101011-00106-00-0017-000-00011 |                                                                                                                 | 12                | er Carrage and   |