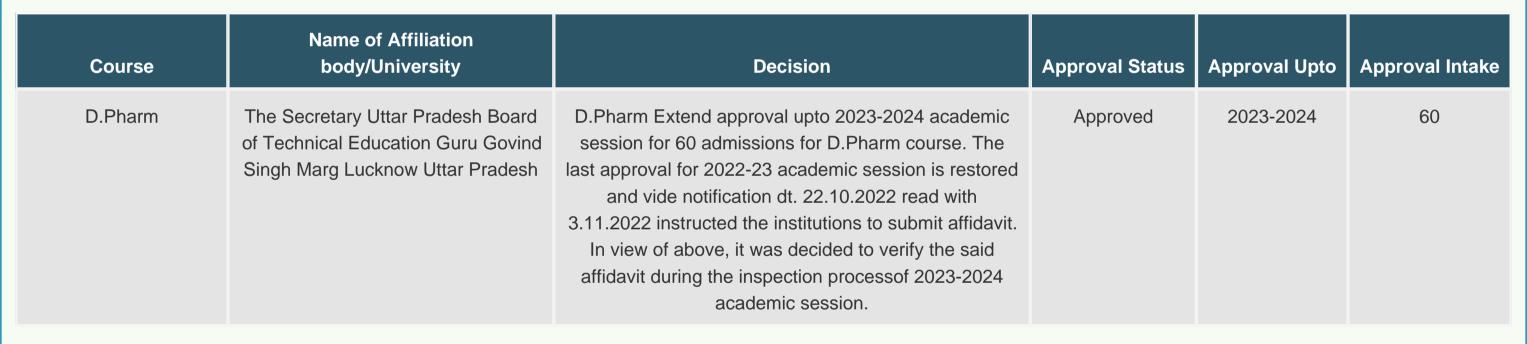

## **DECISION LETTER**

Institute Name / Inst ID Shri Satya Sai Institute Of Pharmaceutical Science And Research /

PCI-3411

State UTTAR PRADESH

District JALAUN
Sub-District Orai
Village/Town/City BANDHA
Pin Code 285001

Sir / Madam

With reference to the subject cited above i am directed to convey the approval of PCI as per Following Details

Date 06th Jun 2023

Fo

(I/C) Registrar-cum-Secretary

PCI