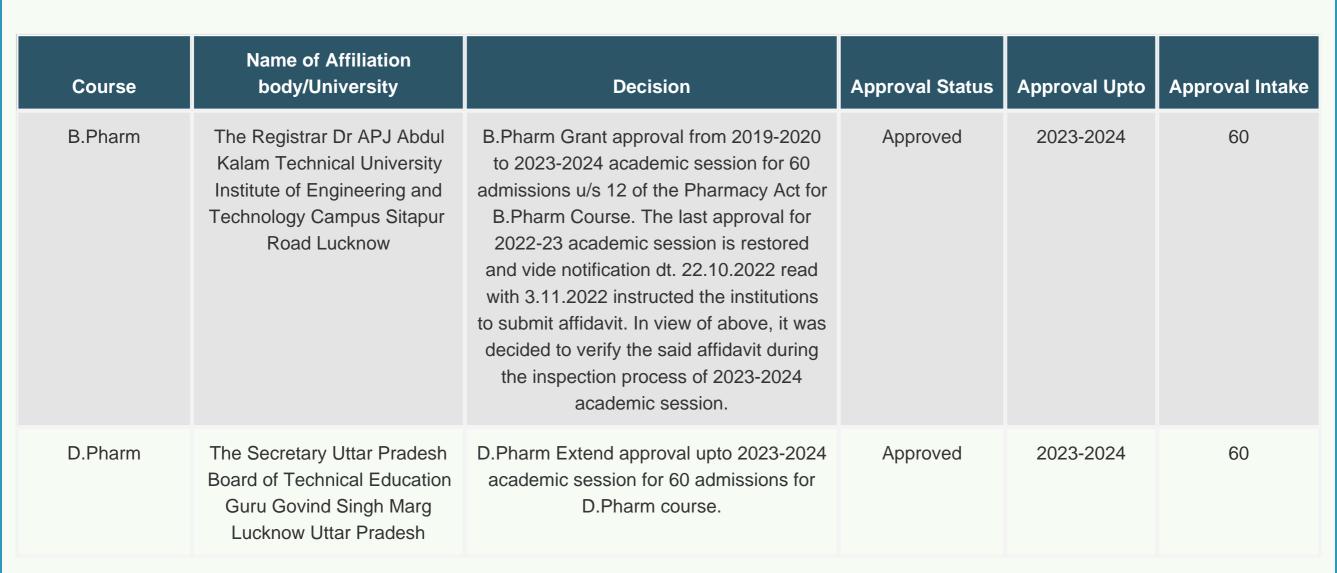

With reference to the subject cited above i am directed to convey the approval of PCI as per Following Details

**Date** 10th May 2023

For

(I/C) Registrar-cum-Secretary

PCI

Copy to

- i) Registrar of the University
- ii) Principal of the college
- iii) Secretary/Chairman of the Trust/Society
- iv) Guard File (PCI)