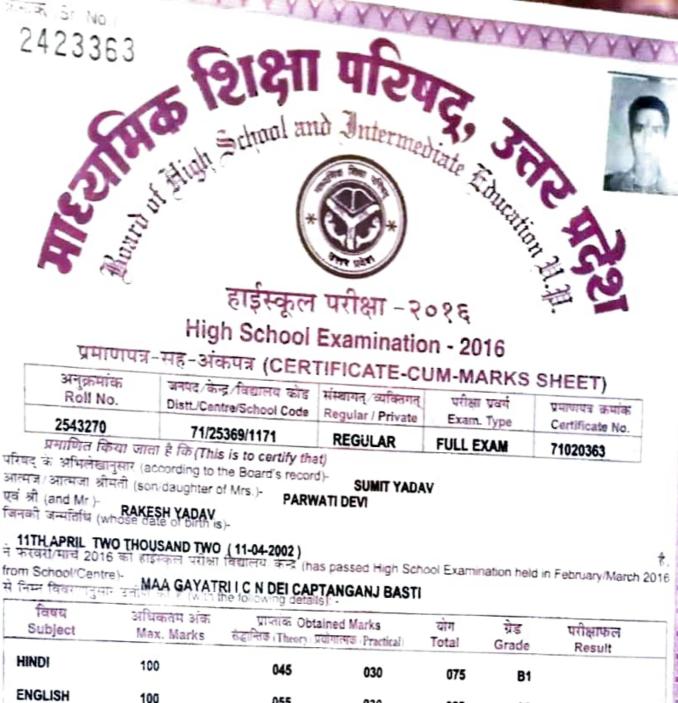

| विषय<br>Subject | अधिकतम् अंक<br>Max. Marks | प्राप्तांक Obtained Marks<br>रीड्रान्तिक (Theory) प्रयोगात्मक Practical) |     | योग<br>Total | ग्रेड<br>Grade | परीक्षाफल<br>Result |
|-----------------|---------------------------|--------------------------------------------------------------------------|-----|--------------|----------------|---------------------|
| HINDI           | 100                       | 045                                                                      | 030 | 075          | B1             | resun               |
| ENGLISH         | 100                       | 055                                                                      | 030 | 085          | A2             |                     |
| MATHEMATICS     | 100                       | 055                                                                      | 030 | 085          | A2             | PASSED              |
| C'TENC          | 100                       | 039                                                                      | 030 | 069          | B2             | , ,,,,,,,           |
| SOCIAL SLIENC   | 100                       | 050                                                                      | 030 | 080          | B1             |                     |
| PANNARO         |                           | -0                                                                       | 030 | 080          | B1             |                     |