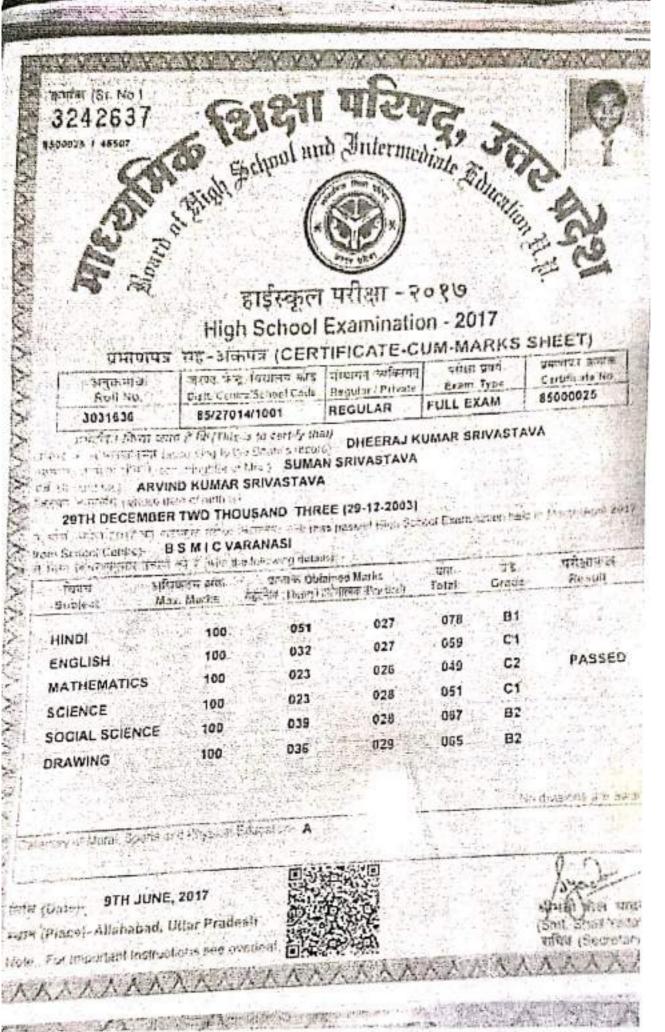

# STUDENT PERSONAL AND ACADEMIC DETAILS BRANCH -MECHANICAL ENGINEERING (PRODUCTION) SEMESTER -4

| Enrollment No.    | E19445534300065                 |
|-------------------|---------------------------------|
| Name of candidate | DHEERJA KUMAR SRIVASTAVA        |
| Father's Name     | ARVIND KUMAR SRIVASTAVA         |
| Mother's Name     | SUMAN SRIVASTAVA                |
| Date of Birth     | 29-12-2003                      |
| Category          | GEN                             |
| Email Id.         | Dheerajsrivastava2003@gmail.com |
| Mobile No.        | 8736831702                      |