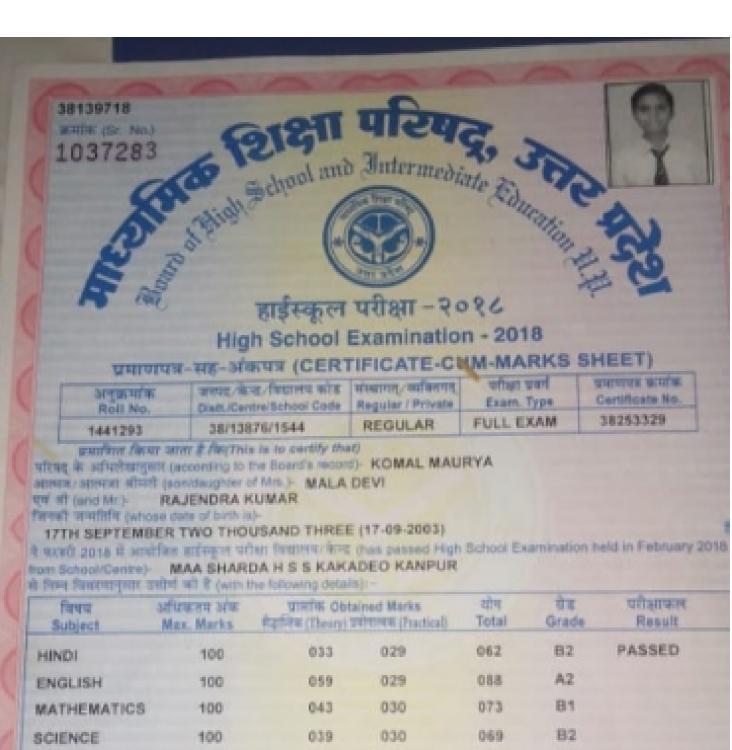

| विषय<br>Subject | affirment arm<br>Max. Marks | प्रामान Obtained Marks<br>स्कृतिक (Theory) क्लानक (Fractical) |     | योग<br>Total | सेह<br>Grade | परीक्षाफल<br>Result |
|-----------------|-----------------------------|---------------------------------------------------------------|-----|--------------|--------------|---------------------|
| HINDI           | 100                         | 033                                                           | 029 | 062          | B2           | PASSED              |
| ENGLISH         | 100                         | 0.59                                                          | 029 | 880          | A2           |                     |
| MATHEMATICS     | 100                         | 043                                                           | 030 | 073          | B1           |                     |
| SCIENCE         | 100                         | 029                                                           | 030 | 069          | B2           |                     |
| SOCIAL SCIENC   | E 100                       | 032                                                           | 029 | 061          | B2           |                     |
| DRAWING         | 100                         | 060                                                           | 029 | 089          | A2           |                     |

No divisions are award

Category of Morel: Sports and Physical Education-

तिथि (Date)-29TH APRIL, 2018

स्थान (Place)- Allahabad, Uttar Pradesh

Note: For Important Instructions see overleaf.

(नीना शीवारतव) (Neona Shrivastava) सा यय (Secretary)