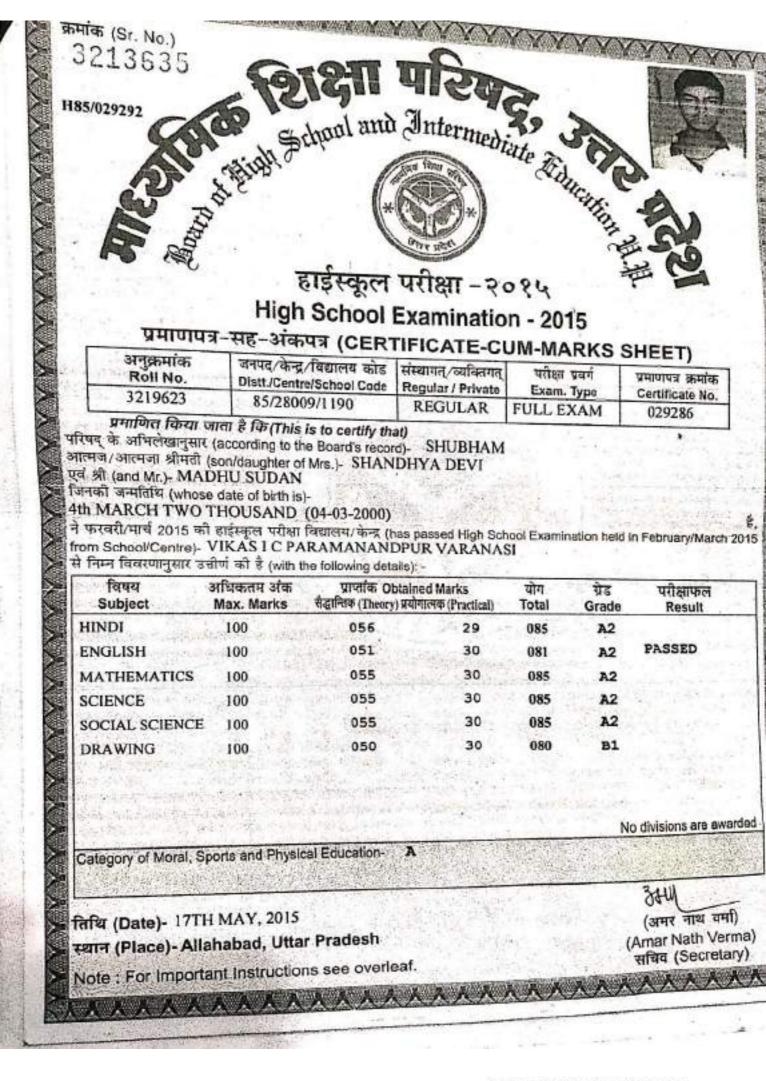

Scanned with CamScanner



## **BOARD OF TECHNICAL EDUCATION , UTTAR PRADESH , LUCKNOW**

EXAMINATION REGISTRATION AND ACKNOWLEDGEMENT FORM FOR EVEN SEMESTER EXAM JULY - 2021

# BANARAS INSTITUTE OF POLYTECHNIC & ENGINEERING, VILL- GAJOKHAR, PHOOLPUR, VARANASI (4455)

#### STUDENT PERSONAL AND ACADEMIC DETAILS BRANCH -ELECTRICAL ENGINEERING SEMESTER -4

| Enrollment No.    | E19445532800039           |                |
|-------------------|---------------------------|----------------|
| Name of candidate | SHUBHAM                   | and the second |
| Father's Name     | MADHU SUDAN               |                |
| Mother's Name     | SHANDHYA DEVI             | 12/            |
| Date of Birth     | 04-03-2001                |                |
| Category          | OBC