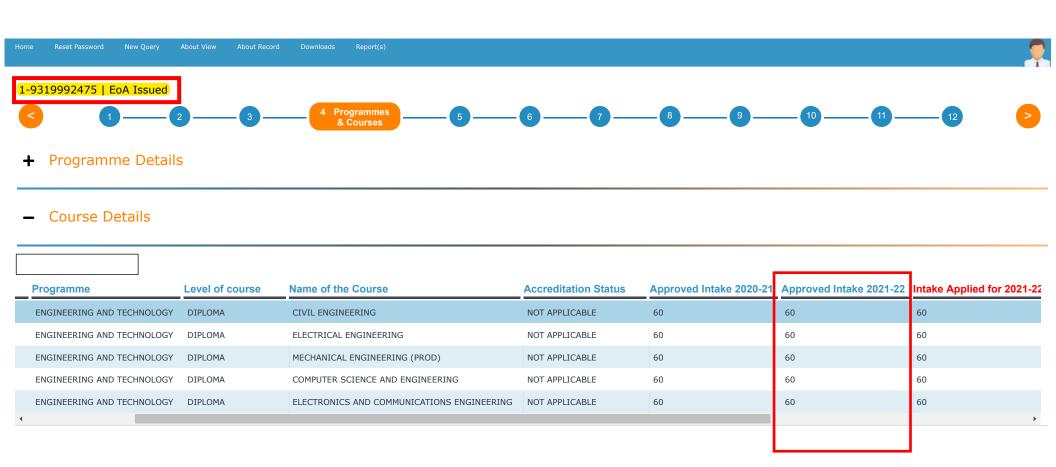

|
| Minority Institution:                     | Type Of Minority Institution:    | Minority Name If Linguistic:                | Name of the Minority:                                      |
| Minority Certificate Issued Date:         | Minority Certificate Valid Till: | Approval Year of First Course: 2018         | Mandatory Disclosure Link: http://www.svncp.in/mendisc.php |
| AISHE Prefix:                             | AISHE Numeric Code:              | AISHE Code:                                 | Whether Institution is Graded Auto                         |
| С                                         | 1234                             | C-1234                                      |                                                            |



- + Courses in Regional Language
- + Dual/ Integrated Course Details
- + Vocational Course Details
- + ODL Course Details
- + Online Course Details