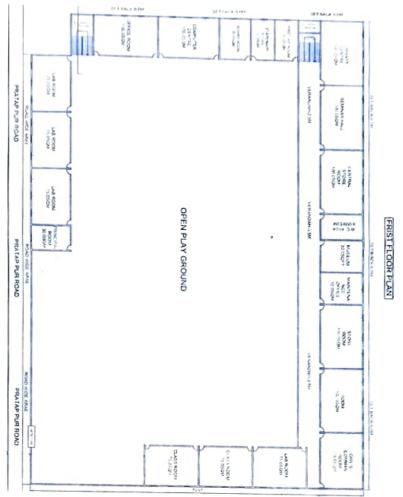

ES                  | S.Z |
| WINDOWS    | OF DOORS | SCHEDULES OF DOORS WINDOWS | S   |

PARGANA-CHANDA, TAHSEEL-LAMBHUA, DISTRICT-SULTANPUR **GRAM-PRATAPPUR, KAMAICHA, POST-MAHARANI PASHCHIM** ARAJEE NO.541(KHA),541(GA) Pr.SHYAM RAJ MISHRA SANSTHAN

M/S SHRI SAI NATH SHIKSHAN PRASHIKSHAN

EXISTING BUILDING PLAN OF-

2

Î

- ERANDER-L MA

VURNOWED BE

AND DESCRIPTION OF A REAL PROPERTY OF A REAL PROPER

NOT IN THE

CW1710A

NOUT L

101500 10110 10110

ACTIVICE VIEV DM

NUCL IN COM

NULL OF

N INCOME.

N NOW

NUCCHAR NUCCHAR

HOUSE HOUSE

COMMON NCOM

11111111111

T BACK B CO

۶

## FRONT LEVATION

|   |   | ch. |  |
|---|---|-----|--|
|   |   | da  |  |
|   |   | 7   |  |
| 1 | E | P   |  |
|   |   |     |  |
|   |   |     |  |
|   |   |     |  |
|   |   |     |  |

## GROUND FLOOR PLAN