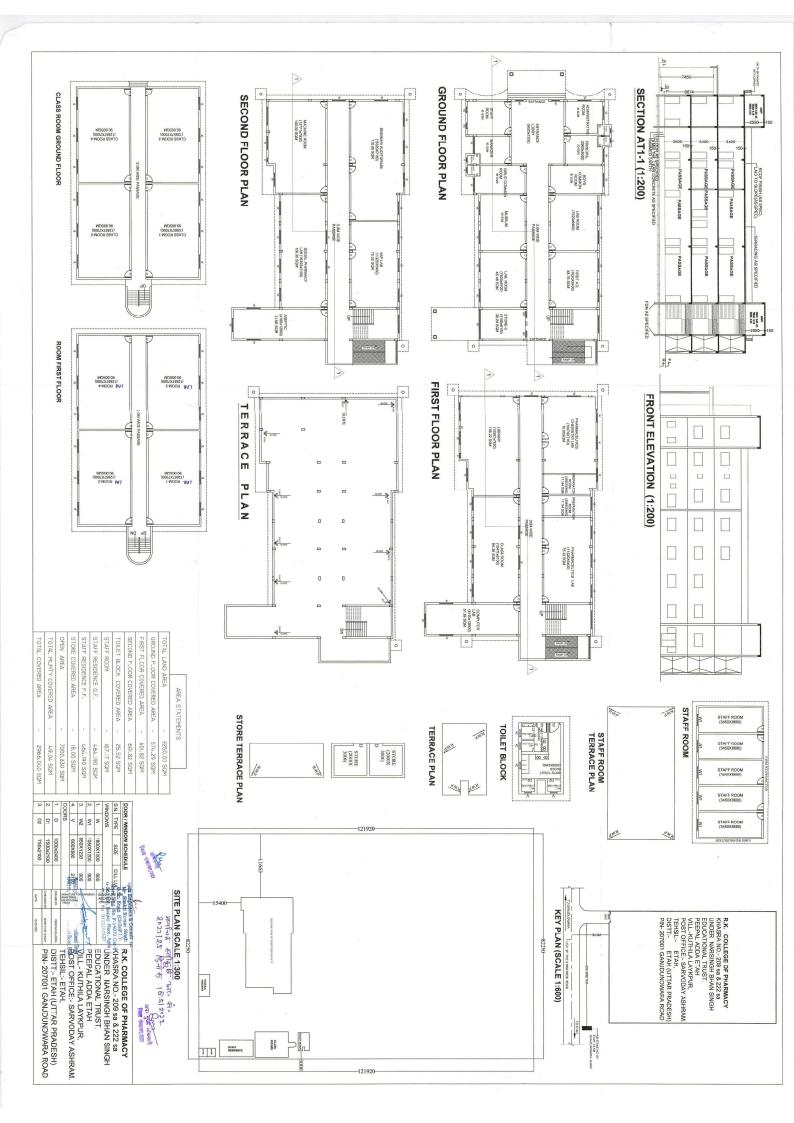

## **BUILDING COMPLETION CERTIFICATE**

This is to certify that the construction of an institutional building named <u>"RK College of Pharmacy Kuthila Layakpur, Etah"</u> situated at a land bearing Khasra No. 209sa & 222sa belonging to <u>"Narsingh Bhan singh Educational Trust, Etah"</u> is executed.

Institutional building has been prepared on the basis of a detailed analysis and a detailed design carried out according to relevant provisions of the latest Indian Standard Codes. National Building Code and as indicated in the structural design basis report.

The construction of building has been completed in all respects as per the approved building plan.

जी क्षेत्र प्रजान आ**मक्ती प्रजान** ग्राम पं0 कु**ठिला लायकप्**र

वि० ख० शीतलपुर (एटा)

## **BUILDING COMPLETION CERTIFICATE**

It is certify that the construction of an institutional building named <u>"RK College of Pharmacy Kuthila Layakpur, Etah"</u> situated at a land bearing Khasra No. 209sa & 222sa belonging to <u>"Narsingh Bhan singh Educational Trust, Etah"</u> is executed.

The above mentioned site plan & building plan are authentic and approved by the competent authority.

The construction of building has been completed in all respects as per the approved building plan.

As the institute situated on Etah to Ganjdundwara road which is approx. 120'-0" wide which has proper slove & drainage system. So one can approach the institute in all type of weather. All the internal road are topped with cement tiles of 30mm/thickness will proper chamber which all suitable for all type of weather.

Provision of lift & ramps has been done to create a barrier free environment for physically challenged persons. Also the location of toilets is totally barrier free.

Mr Shakti Kumar Singh
B.Sc. Engg (Civils)F.I.Y.