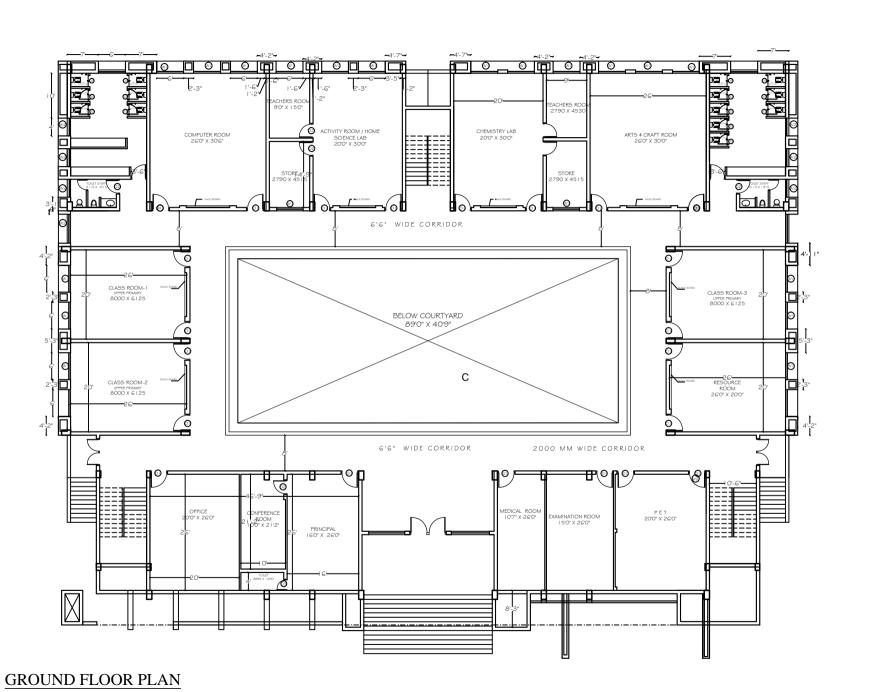

## GROUND FLOOR PLAN

#### NOTES

- . ALL DIMENSIONS ARE IN MM.
- . ONLY WRITTEN DIMENSION TO BE FOLLOWED, DRAWING NOT BE SCALED.
- . THIS DRG, IS PROPERTY OF M/S SWASTIKA ARCHITECTS & INTERIOR DESIGNERS, THIS DRG. IS NOT TO BE REPRODUCED OR COPIED BEFORE THE PRIOR PERMISSION OF ARCHITECT.
- . ANY DISCREPANCY IN DRG. IS TO BE BROUGHT TO THE NOTICE OF ARCHITECT BEFORE EXECUTION.

### COLUMN LEGEND

BASEMENT FLOOR TYPICAL FLOOR

A = 1'0" X 1'6" 1'0" X 1'6"

B = 1'0" X 2'0" 1'0" X 2'0"

C = 1'2" X 2'0" 1'2" X 2'0"

D = 1'2' X 2'6" 1'2" X 2'6"

E = 2'0" X 2'6" 1'2" X 2'6"

DATE :- DRG, NO. :
APRIL 2016 OI

SCALE :- NORTH :
DEALT BY :- ARCHITECT :
PRAPHULLA KR, GUPTA

ARCHITECTURAL CONSULTANTS

# **SWASTIKA**

ARCHITECT, PLANNER & INTERIOR DESIGNERS
AGF-110, SHOPPING SQUARE-2, SECTOR-D,
SUSHANT GOLF CITY, SHAHEED PATH
LUCKNOW. Ph.-9793453511
email - arktectpk@gmail.com

PROJECT :-

PROPOSED
LUCKNOW MODEL PUBLIC SCHOOL
AT PARA , LUCKNOW
UTTAR PRADESH

CLIENT :-

MR AWDHESH SINGH

BUILDING :

SCHOOL BUILDING

DRG. TITLE