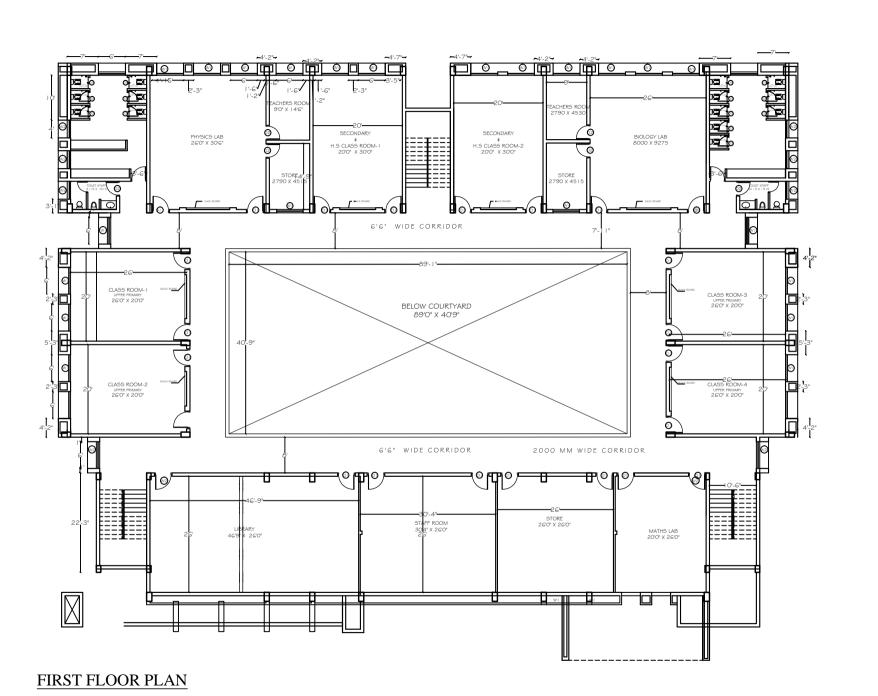

## FIRST FLOOR PLAN

#### NOTES

- . ALL DIMENSIONS ARE IN MM.
- . ONLY WRITTEN DIMENSION TO BE FOLLOWED, DRAWING NOT BE SCALED.
- . THIS DRG, IS PROPERTY OF M/S SWASTIKA ARCHITECTS & INTERIOR DESIGNERS, THIS DRG. IS NOT TO BE REPRODUCED OR COPIED BEFORE THE PRIOR PERMISSION OF ARCHITECT.
- . ANY DISCREPANCY IN DRG. IS TO BE BROUGHT TO THE NOTICE OF ARCHITECT BEFORE EXECUTION.

### COLUMN LEGEND

BASEMENT FLOOR TYPICAL FLOOR

A = 1'0" X 1'6" 1'0" X 1'6"

B = 1'0" X 2'0" 1'0" X 2'0"

C = 1'2" X 2'0" 1'2" X 2'0"

D = 1'2' X 2'6" 1'2" X 2'6"

E = 2'0" X 2'6" 1'2" X 2'6"

DATE :- DRG. NO. :
APRIL 2016 OI

SCALE :- NORTH :
DEALT BY :- ARCHITECT :
PRAPHULLA KR. GUPTA

ARCHITECTURAL CONSULTANTS

# **SWASTIKA**

ARCHITECT, PLANNER & INTERIOR DESIGNERS
AGF-110, SHOPPING SQUARE-2, SECTOR-D,
SUSHANT GOLF CITY, SHAHEED PATH
LUCKNOW. Ph.-9793453511
email - arktectpk@gmail.com

PRO IFCT ·-

PROPOSED
LUCKNOW MODEL PUBLIC SCHOOL
AT PARA , LUCKNOW
UTTAR PRADESH

CLIENT :-

MR AWDHESH SINGH

BUILDING :

SCHOOL BUILDING

DRG TITLE