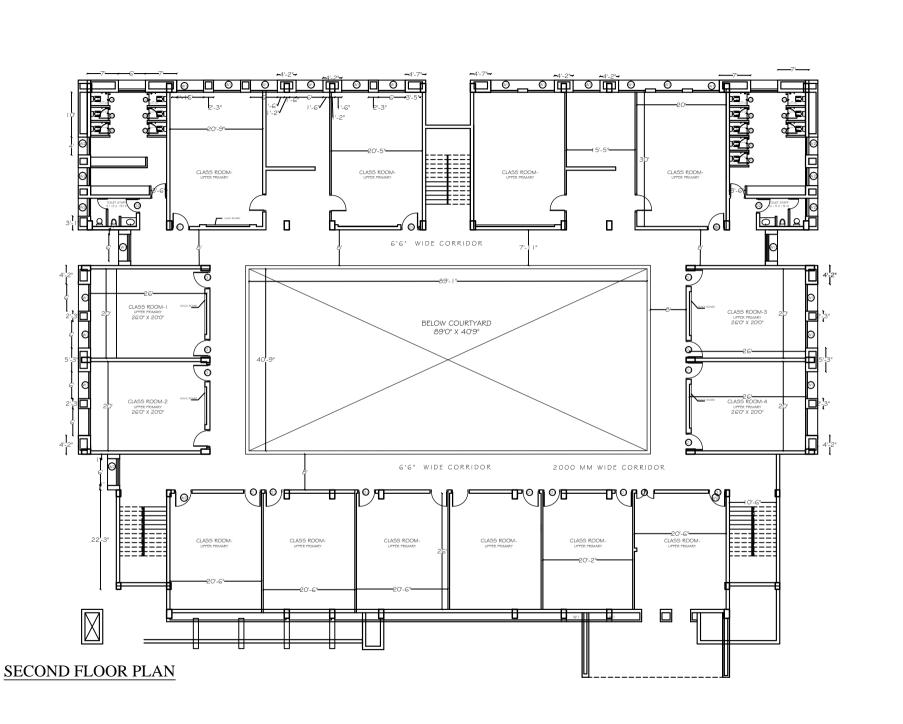

## SECOND FLOOR PLAN

#### NOTES

- ALL DIMENSIONS ARE IN MM.
- . ONLY WRITTEN DIMENSION TO BE FOLLOWED, DRAWING NOT BE SCALED.
- . THIS DRG, IS PROPERTY OF M/S SWASTIKA ARCHITECTS \$ INTERIOR DESIGNERS, THIS DRG. IS NOT TO BE REPRODUCED OR COPIED BEFORE THE PRIOR PERMISSION OF ARCHITECT.
- . ANY DISCREPANCY IN DRG. IS TO BE BROUGHT TO THE NOTICE OF ARCHITECT BEFORE EXECUTION.

### COLUMN LEGEND

BASEMENT FLOOR TYPICAL FLOOR

A = 1'0" X 1'6" 1'0" X 1'6"

B = 1'0" X 2'0" 1'0" X 2'0"

C = 1'2" X 2'0" 1'2" X 2'0"

D = 1'2" X 2'6" 1'2" X 2'6"

E = 2'0" X 2'6" 1'2" X 2'6"

DATE :- DRG. NO. :
APRIL 2016 OI

SCALE :- NORTH :
DEALT BY :- ARCHITECT :
PRAPHULLA KR. GUPTA

ARCHITECTURAL CONSULTANTS

# **SWASTIKA**

ARCHITECT, PLANNER & INTERIOR DESIGNERS
AGF-110, SHOPPING SQUARE-2, SECTOR-D,
SUSHANT GOLF CITY, SHAHEED PATH
LUCKNOW. Ph.-9793453511
email - arktectpk@gmail.com