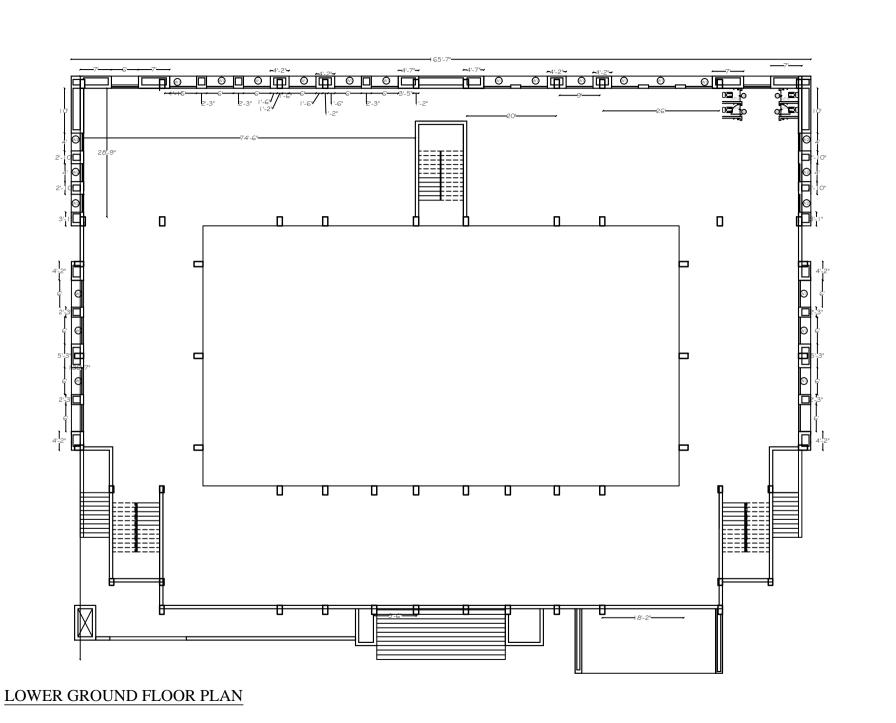

PRO IFCT :-

PROPOSED
LUCKNOW MODEL PUBLIC SCHOOL
AT PARA , LUCKNOW
UTTAR PRADESH

CLIENT :-

MR AWDHESH SINGH

BUILDING :

SCHOOL BUILDING

DRG. TITLE

## LOWER GROUND FLOOR PLAN

NOTE:

- ALL DIMENSIONS ARE IN MM.
- ONLY WRITTEN DIMENSION TO BE FOLLOWED, DRAWING NOT BE SCALED.
- . THIS DRG, IS PROPERTY OF M/S SWASTIKA ARCHITECTS & INTERIOR DESIGNERS, THIS DRG. IS NOT TO BE REPRODUCED OR COPIED BEFORE THE PRIOR PERMISSION OF ARCHITECT.
- ANY DISCREPANCY IN DRG. IS TO BE BROUGHT TO THE NOTICE OF ARCHITECT BEFORE EXECUTION.

COLUMN LEGEND

BASEMENT FLOOR TYPICAL FLOOR

A = 1'0" X 1'6" 1'0" X 1'6"

B = 1'0" X 2'0" 1'0" X 2'0"

C = 1'2" X 2'0" 1'2" X 2'0"

D = 1'2' X 2'6" 1'2" X 2'6"

E = 2'0" X 2'6" 1'2" X 2'6"

| DATE :-     | DRG. NO. :-          |
|-------------|----------------------|
| APRIL 2016  | 01                   |
| SCALE :-    | NORTH :-             |
|             |                      |
| DEALT BY :- | ARCHITECT :-         |
|             | DDADHIII A KD CIIDTA |

ARCHITECTURAL CONSULTANTS

# **SWASTIKA**

ARCHITECT, PLANNER & INTERIOR DESIGNERS
AGF-110, SHOPPING SQUARE-2, SECTOR-D,
SUSHANT GOLF CITY, SHAHEED PATH
LUCKNOW. Ph.-9793453511
email - arkitectpk@gmail.com

PROJECT :-

PROPOSED
LUCKNOW MODEL PUBLIC SCHOOL
AT PARA , LUCKNOW
UTTAR PRADESH

CLIENT :-

MR AWDHESH SINGH

BUILDING :

SCHOOL BUILDING

DRG. TITLE