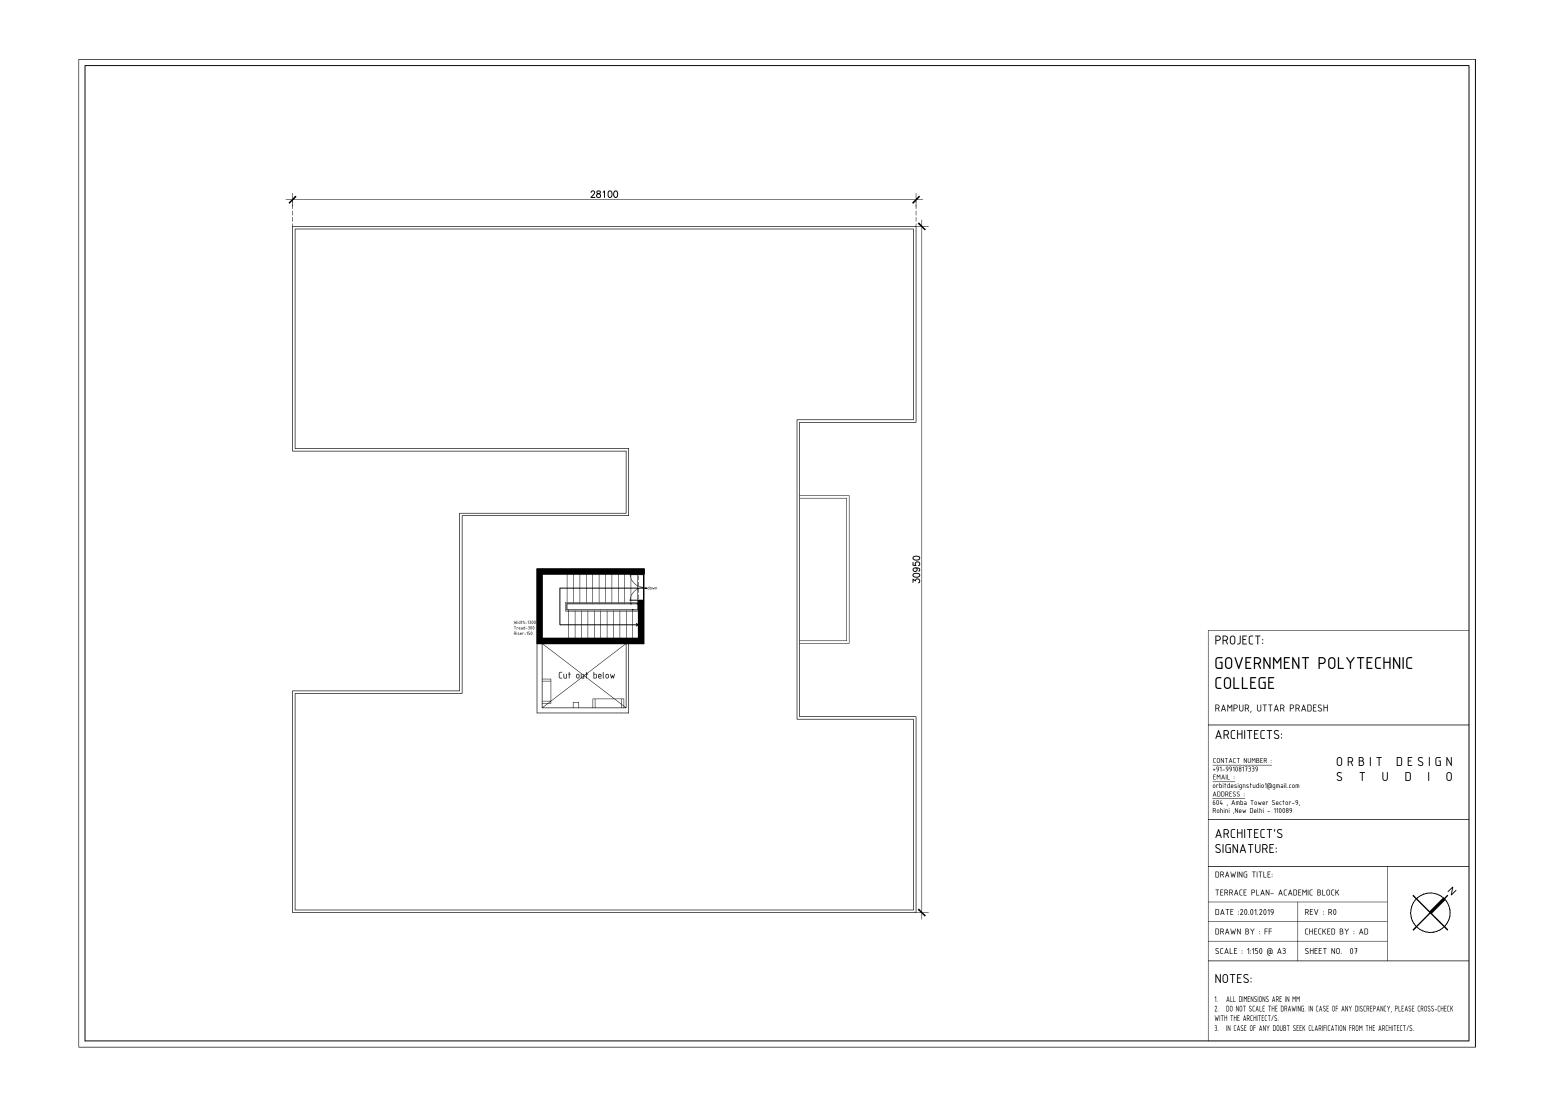

## PROJECT:

# GOVERNMENT POLYTECHNIC COLLEGE

RAMPUR, UTTAR PRADESH

## ARCHITECTS:

ORBIT DESIGN S T U D I O

CONTACT NUMBER:
+91-9910817339
EMAIL:
orbitdesignstudio1@gmail.com
ADDRESS:
604 , Amba Tower Sector-9,
Rohini ,New Delhi – 110089

#### ARCHITECT'S SIGNATURE:

DRAWING TITLE:

SECOND FLOOR PLAN- ACADEMIC BLOCK

DATE :20.01.2019 DRAWN BY : FF CHECKED BY : AD SCALE : 1:150 @ A3 SHEET NO. 06

### NOTES:

- ALL DIMENSIONS ARE IN MM
   DO NOT SCALE THE DRAWING. IN CASE OF ANY DISCREPANCY, PLEASE CROSS-CHECK WITH THE ARCHITECT/S.
- 3. IN CASE OF ANY DOUBT SEEK CLARIFICATION FROM THE ARCHITECT/S.