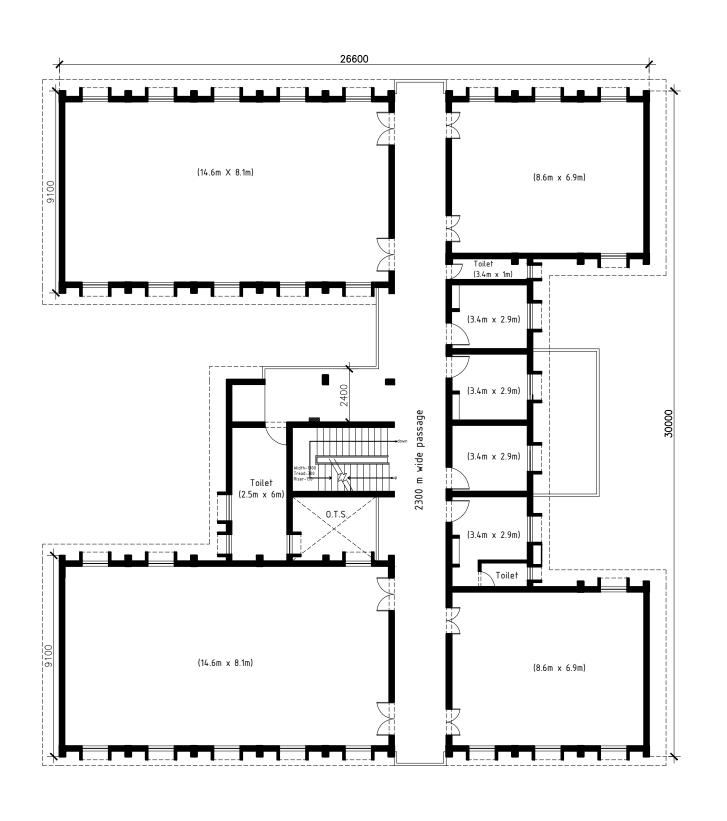

## PROJECT:

## GOVERNMENT POLYTECHNIC COLLEGE

RAMPUR, UTTAR PRADESH

## ARCHITECTS:

ORBIT DESIGN S T U D I O

CONTACT NUMBER:
+91-9910817339
EMAIL:
orbitdesignstudio1@gmail.com
ADDRESS:
604 , Amba Tower Sector-9,
Rohini ,New Delhi – 110089

#### ARCHITECT'S SIGNATURE:

DRAWING TITLE:

GROUND FLOOR PLAN- ACADEMIC BLOCK

DATE :20.01.2019 DRAWN BY : FF CHECKED BY : AD SCALE : 1:150 @ A3 SHEET NO. 04

### NOTES:

- ALL DIMENSIONS ARE IN MM
   DO NOT SCALE THE DRAWING. IN CASE OF ANY DISCREPANCY, PLEASE CROSS-CHECK WITH THE ARCHITECT/S.
- 3. IN CASE OF ANY DOUBT SEEK CLARIFICATION FROM THE ARCHITECT/S.