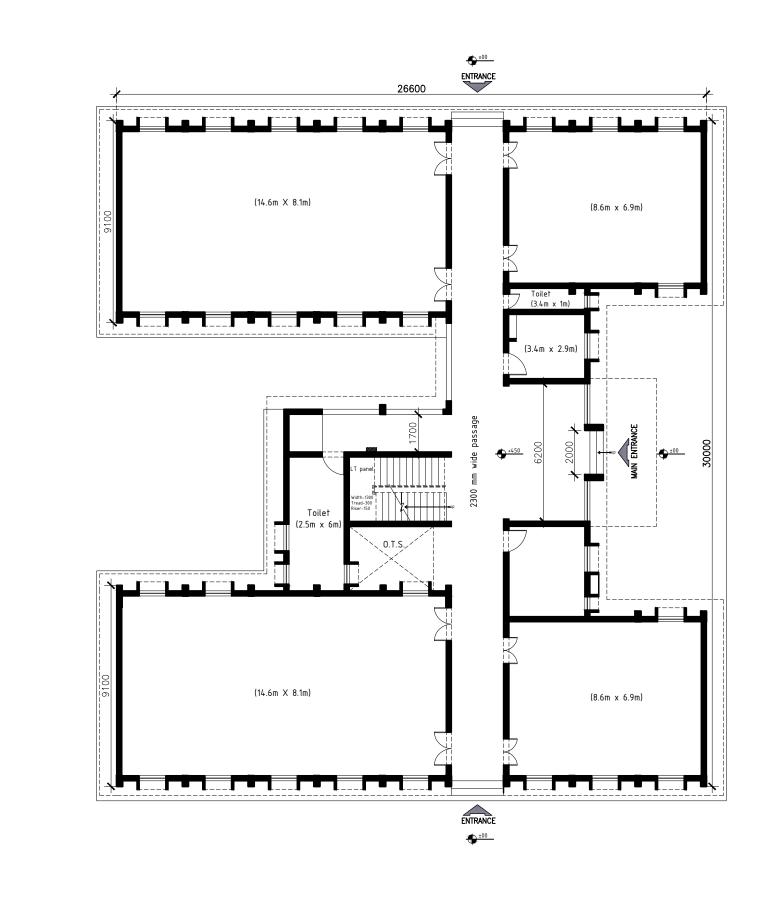

## PROJECT:

## GOVERNMENT POLYTECHNIC COLLEGE

RAMPUR, UTTAR PRADESH

## ARCHITECTS:

ORBIT DESIGN S T U D I O

CONTACT NUMBER:
+91-9910817339
EMAIL:
orbitdesignstudio1@gmail.com
ADDRESS:
604 , Amba Tower Sector-9,
Rohini ,New Delhi – 110089

#### ARCHITECT'S SIGNATURE:

DRAWING TITLE:

GROUND FLOOR PLAN- ACADEMIC BLOCK

DATE :20.01.2019 DRAWN BY : FF CHECKED BY : AD SCALE : 1:150 @ A3 SHEET NO. 04



### NOTES:

- ALL DIMENSIONS ARE IN MM
   DO NOT SCALE THE DRAWING. IN CASE OF ANY DISCREPANCY, PLEASE CROSS-CHECK WITH THE ARCHITECT/S.
- 3. IN CASE OF ANY DOUBT SEEK CLARIFICATION FROM THE ARCHITECT/S.



## PROJECT:

# GOVERNMENT POLYTECHNIC COLLEGE

RAMPUR, UTTAR PRADESH

## ARCHITECTS:

ORBIT DESIGN S T U D I O

CONTACT NUMBER:
+91-9910817339
EMAIL:
orbitdesignstudio1@gmail.com
ADDRES