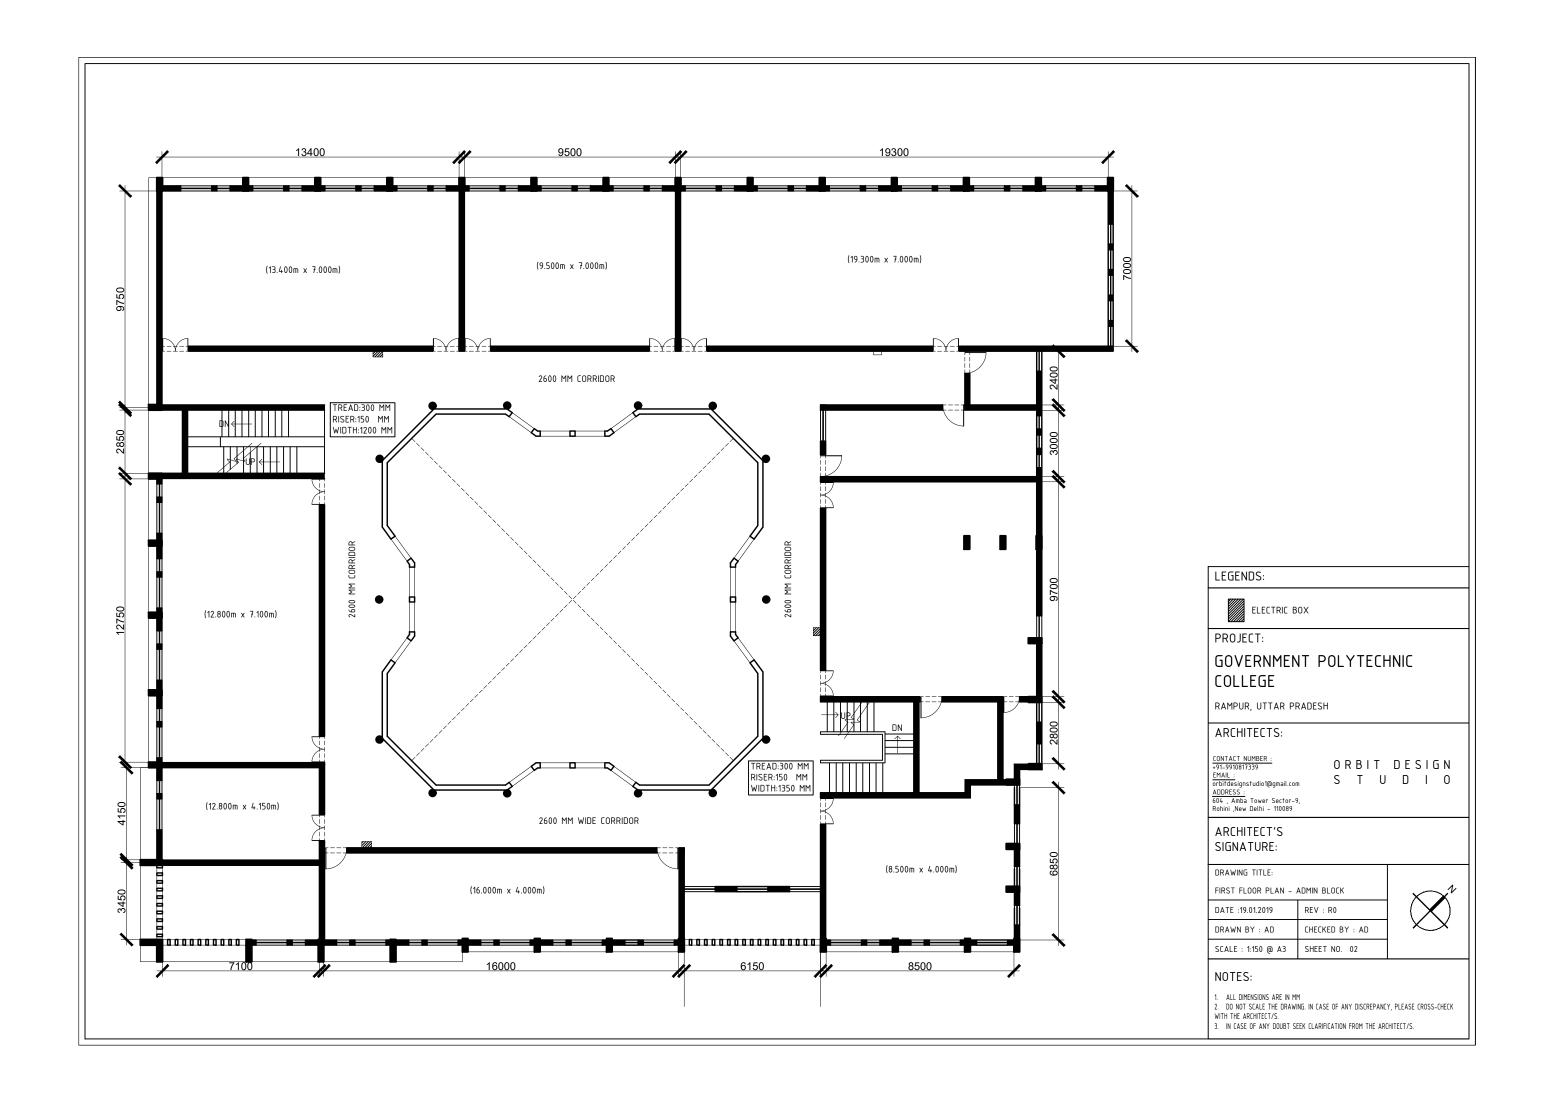

## PROJECT:

# GOVERNMENT POLYTECHNIC COLLEGE

RAMPUR, UTTAR PRADESH

## ARCHITECTS:

ORBIT DESIGN S T U D I O

CONTACT NUMBER:
+91-9910817339
EMAIL:
orbitdesignstudio1@gmail.com
ADDRESS:
604 , Amba Tower Sector-9,
Rohini ,New Delhi – 110089

#### ARCHITECT'S SIGNATURE:

DRAWING TITLE:

FIRST FLOOR PLAN- ACADEMIC BLOCK

DATE :20.01.2019 DRAWN BY : FF CHECKED BY : AD SCALE : 1:150 @ A3 SHEET NO. 05

### NOTES:

- ALL DIMENSIONS ARE IN MM
   DO NOT SCALE THE DRAWING. IN CASE OF ANY DISCREPANCY, PLEASE CROSS-CHECK WITH THE ARCHITECT/S.
- 3. IN CASE OF ANY DOUBT SEEK CLARIFICATION FROM THE ARCHITECT/S.