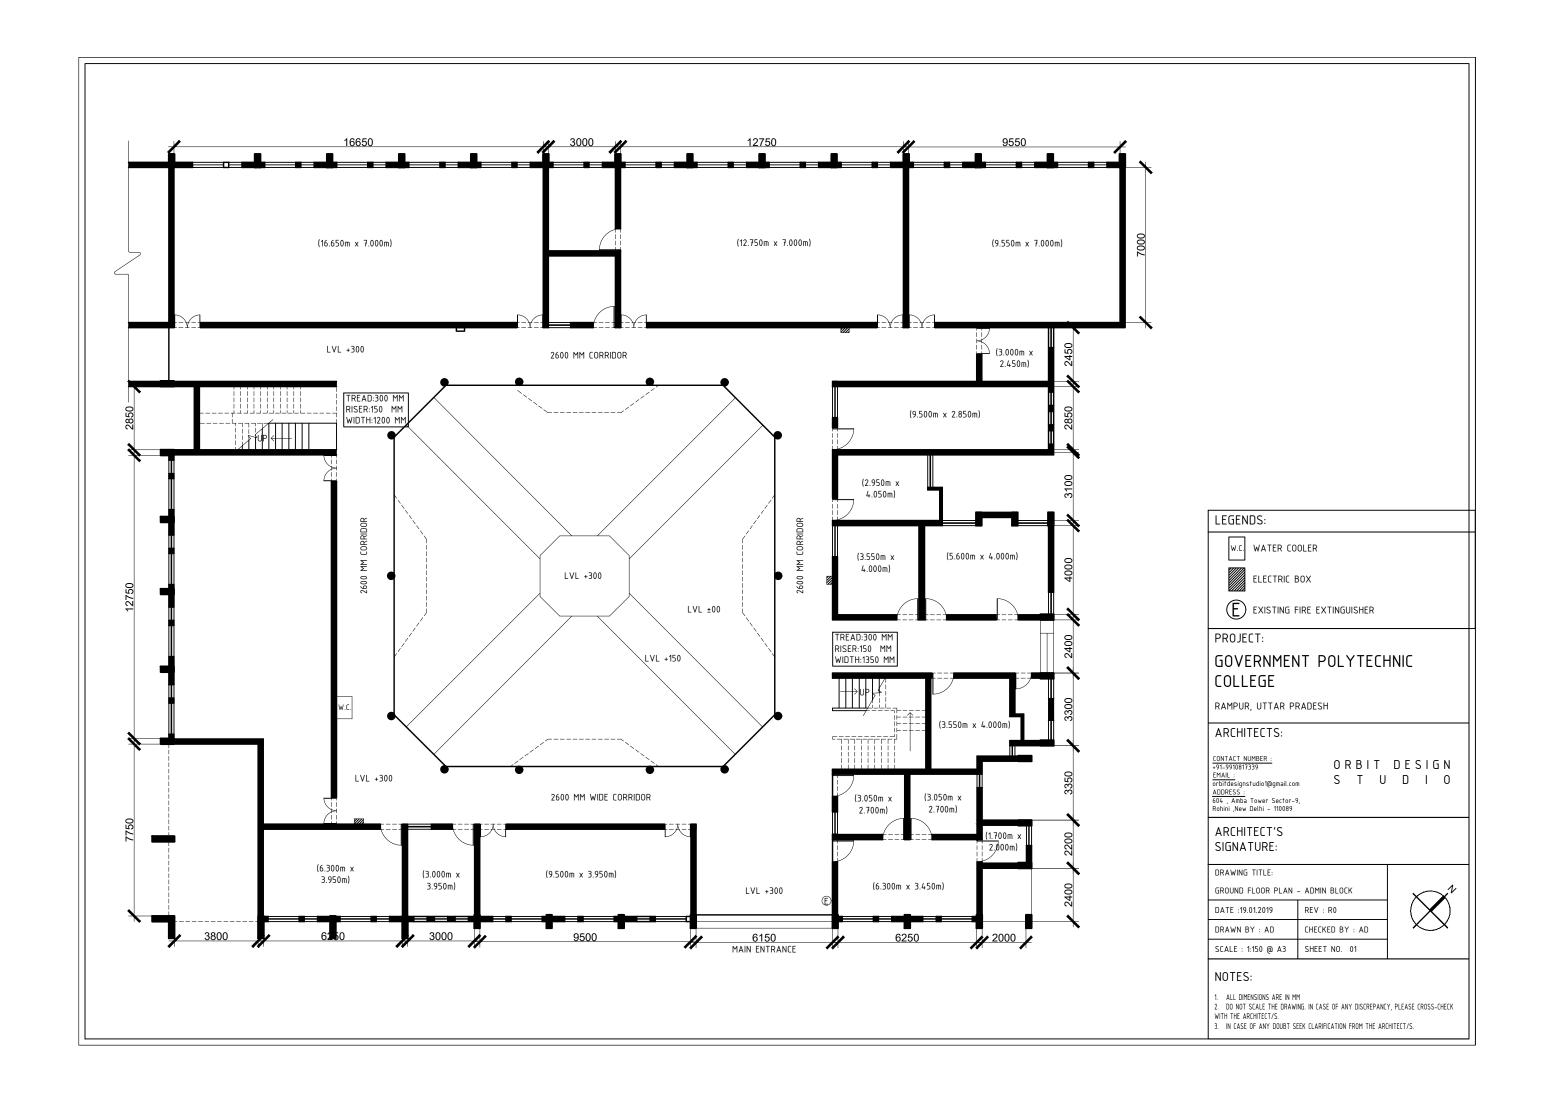

## PROJECT:

## GOVERNMENT POLYTECHNIC COLLEGE

RAMPUR, UTTAR PRADESH

## ARCHITECTS:

ORBIT DESIGN S T U D I O

CONTACT NUMBER:
+91-9910817339
EMAIL:
orbitdesignstudio1@gmail.com
ADDRESS:
604 , Amba Tower Sector-9,
Rohini ,New Delhi – 110089

#### ARCHITECT'S SIGNATURE:

DRAWING TITLE:

GROUND FLOOR PLAN- ACADEMIC BLOCK

DATE :20.01.2019 DRAWN BY : FF CHECKED BY : AD SCALE : 1:150 @ A3 SHEET NO. 04

### NOTES:

- ALL DIMENSIONS ARE IN MM
   DO NOT SCALE THE DRAWING. IN CASE OF ANY DISCREPANCY, PLEASE CROSS-CHECK WITH THE ARCHITECT/S.
- 3. IN CASE OF ANY DOUBT SEEK CLARIFICATION FROM THE ARCHITECT/S.