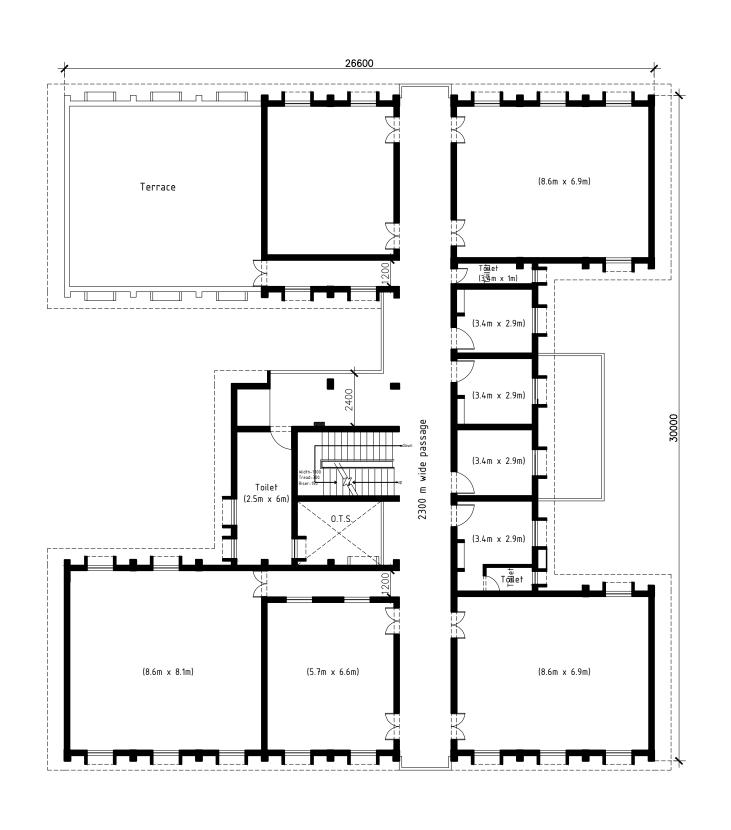

## PROJECT:

# GOVERNMENT POLYTECHNIC COLLEGE

RAMPUR, UTTAR PRADESH

## ARCHITECTS:

ORBIT DESIGN S T U D I O

CONTACT NUMBER:
+91-9910817339
EMAIL:
orbitdesignstudio1@gmail.com
ADDRESS:
604 , Amba Tower Sector-9,
Rohini ,New Delhi – 110089

#### ARCHITECT'S SIGNATURE:

DRAWING TITLE:

FIRST FLOOR PLAN- ACADEMIC BLOCK

DATE :20.01.2019 DRAWN BY : FF CHECKED BY : AD SCALE : 1:150 @ A3 SHEET NO. 05

### NOTES:

- ALL DIMENSIONS ARE IN MM
   DO NOT SCALE THE DRAWING. IN CASE OF ANY DISCREPANCY, PLEASE CROSS-CHECK WITH THE ARCHITECT/S.
- 3. IN CASE OF ANY DOUBT SEEK CLARIFICATION FROM THE ARCHITECT/S.