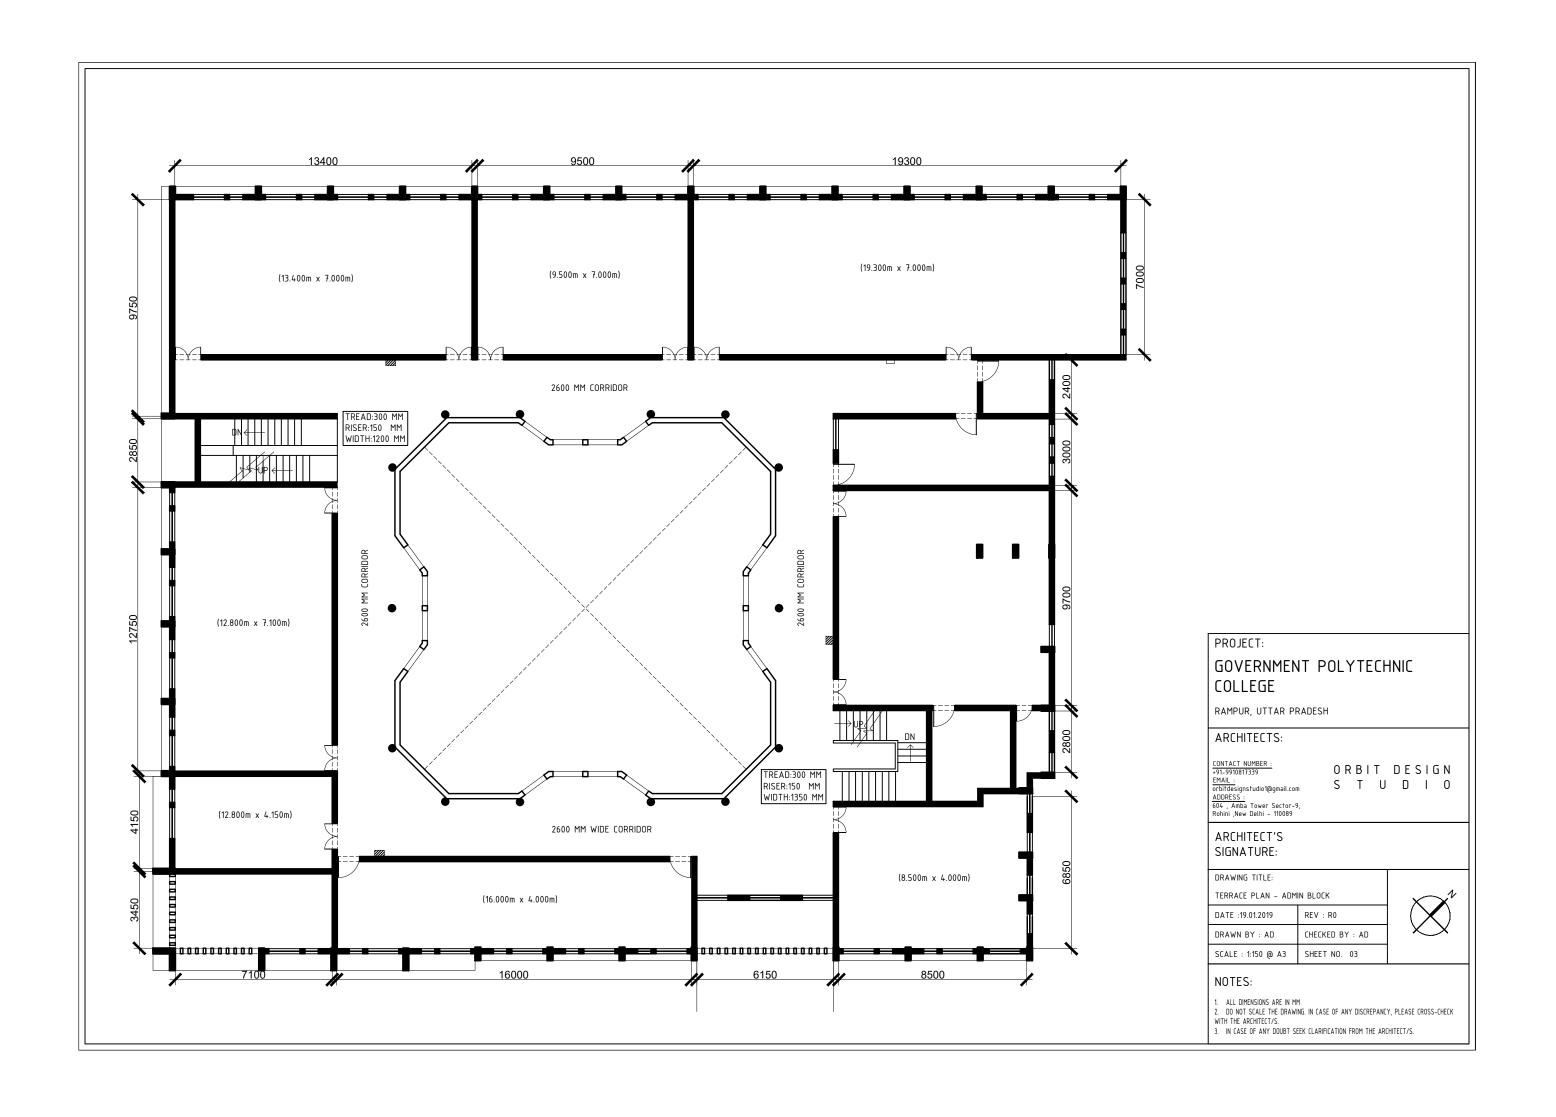

## PROJECT:

# GOVERNMENT POLYTECHNIC COLLEGE

RAMPUR, UTTAR PRADESH

## ARCHITECTS:

ORBIT DESIGN S T U D I O

CONTACT NUMBER:
+91-9910817339
EMAIL:
orbitdesignstudio1@gmail.com
ADDRESS:
604 , Amba Tower Sector-9,
Rohini ,New Delhi – 110089

#### ARCHITECT'S SIGNATURE:

DRAWING TITLE:

SECOND FLOOR PLAN- ACADEMIC BLOCK

DATE :20.01.2019 DRAWN BY : FF CHECKED BY : AD SCALE : 1:150 @ A3 SHEET NO. 06

### NOTES:

- ALL DIMENSIONS ARE IN MM
   DO NOT SCALE THE DRAWING. IN CASE OF ANY DISCREPANCY, PLEASE CROSS-CHECK WITH THE ARCHITECT/S.
- 3. IN CASE OF ANY DOUBT SEEK CLARIFICATION FROM THE ARCHITECT/S.